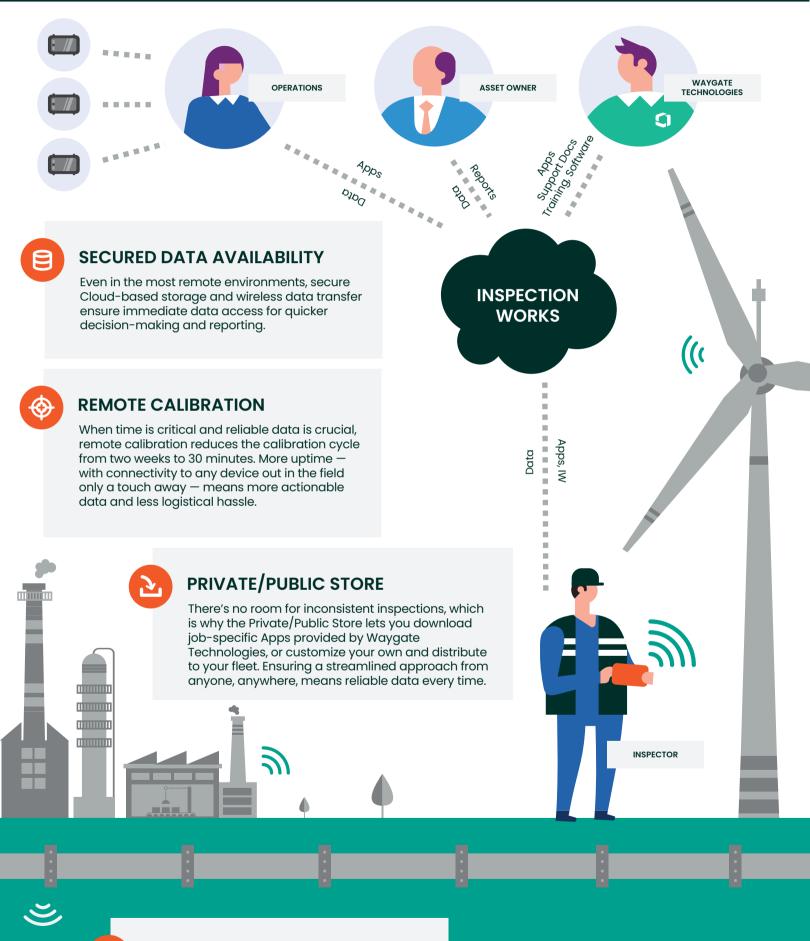

## THE KRAUTKRÄMER USM 100: A DIGITAL SOLUTION FOR A DIGITAL WORLD

Innovative manufacturers have adapted to the digital age. Shouldn't your inspection equipment, too? As the only conventional flaw detector built for an interconnected world, the next-generation Krautkrämer USM 100 doesn't just solve inspection challenges; it streamlines entire processes and industries.

## FLEET MANAGEMENT

When unanticipated disruptions demand action, you need to know who has a device and where. Centralized fleet management delivers all that information so that no matter where you are, you can take decisive steps faster. Waygate Technologies